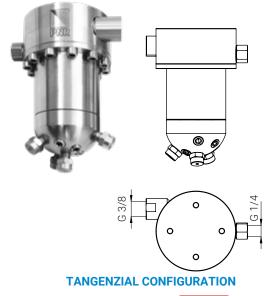

The head is available in the axial configuration – with an integrated filter – or tangential. Made of AISI 303 stainless steel, the UBQ washing head has a flow rate ranging from 15 to 30 liters per minute to a maximum of 150 bar.

## Tangential configuration

| CODE        | Liters per<br>minute [lpm] | Inlet nozzle<br>dimenzions [mm] | Water inlet configuration and dimension | Number of nozzles |
|-------------|----------------------------|---------------------------------|-----------------------------------------|-------------------|
| UBQ R215 B1 | 15                         | 2                               | 3/8"G                                   | 2                 |
| UBQ R315 B1 | 15                         | 2                               | 3/8"G                                   | 3                 |
| UBQ R415 B1 | 15                         | 2                               | 3/8"G                                   | 4                 |
| UBQ R220 B1 | 20                         | 2.5                             | 3/8"G                                   | 2                 |
| UBQ R320 B1 | 20                         | 2.5                             | 3/8"G                                   | 3                 |
| UBQ R420 B1 | 20                         | 2.5                             | 3/8″G                                   | 4                 |
| UBQ R225 B1 | 25                         | 2.5                             | 3/8"G                                   | 2                 |
| UBQ R325 B1 | 25                         | 2.5                             | 3/8"G                                   | 3                 |
| UBQ R425 B1 | 25                         | 2.5                             | 3/8"G                                   | 4                 |
| UBQ R230 B1 | 30                         | 3                               | 3/8"G                                   | 2                 |
| UBQ R330 B1 | 30                         | 3                               | 3/8"G                                   | 3                 |
| UBQ R430 B1 | 30                         | 3                               | 3/8"G                                   | 4                 |