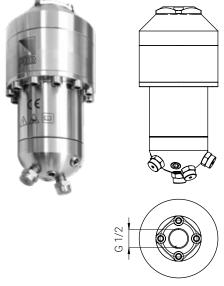

The head is available in the axial configuration – with an integrated filter – or tangential. Made of AISI 303 stainless steel, the UBQ washing head has a flow rate ranging from 15 to 30 liters per minute to a maximum of 150 bar.

MATERIALS: AISI 303 S.S.

CONNECTIONS: 1/8" BSPP

WATER INLET AXIAL VERSION:: 1/2" G WATER INLET TANGENTIAL VERSION: 3/8" G

> LT: 90° C LP: 150 bar

**AXIAL CONFIGURATION** 

| CODE        | Liters per<br>minute [lpm] | Inlet nozzle<br>dimenzions [mm] | Water inlet configuration and dimension | Number of nozzles |
|-------------|----------------------------|---------------------------------|-----------------------------------------|-------------------|
| UBQ A215 B1 | 15                         | /                               | 1/2"G                                   | 2                 |
| UBQ A315 B1 | 15                         | /                               | 1/2"G                                   | 3                 |
| UBQ A415 B1 | 15                         | /                               | 1/2"G                                   | 4                 |
| UBQ A220 B1 | 20                         | /                               | 1/2"G                                   | 2                 |
| UBQ A320 B1 | 20                         | /                               | 1/2"G                                   | 3                 |
| UBQ A420 B1 | 20                         | /                               | 1/2"G                                   | 4                 |
| UBQ A225 B1 | 25                         | /                               | 1/2"G                                   | 2                 |
| UBQ A325 B1 | 25                         | /                               | 1/2"G                                   | 3                 |
| UBQ A425 B1 | 25                         | /                               | 1/2"G                                   | 4                 |
| UBQ A230 B1 | 30                         | /                               | 1/2"G                                   | 2                 |
| UBQ A330 B1 | 30                         | /                               | 1/2"G                                   | 3                 |
| UBQ A430 B1 | 30                         | /                               | 1/2"G                                   | 4                 |