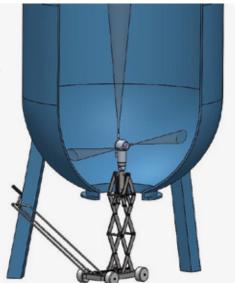

## **UBT ACCESSORIES**

Head-carrying carts are the most convenient solution for fast washing of tanks raised from the ground with an opening in the bottom. The base with wheels and the pantograph raising mechanism allow an easy positioning of the system at the base of the tank and a quick insertion of the washing head inside, with the aid of a manual crank handle. The carts are designed to be equipped with a UBT series washing head, ideal for a complete medium pressure cleaning

## **ADVANTAGES**

High portability Stability and resistance Easy to install and to use 360° cleaning of the tank