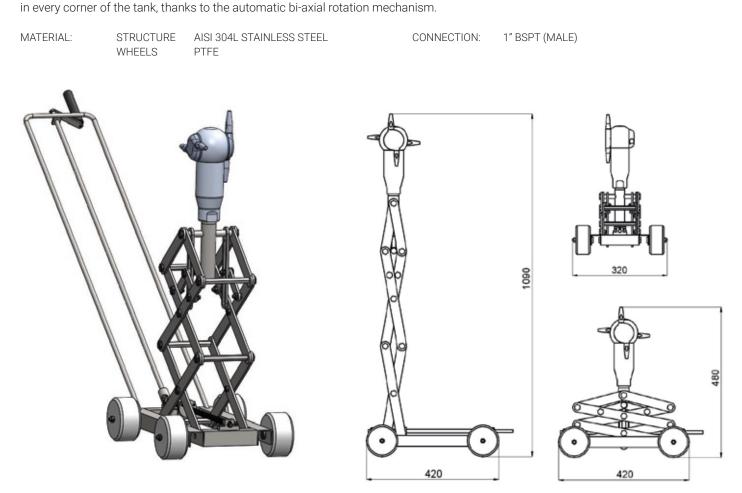

## **UBT ACCESSORIES**

Head-carrying carts are the most convenient solution for fast washing of tanks raised from the ground with an opening in the bottom. The base with wheels and the pantograph raising mechanism allow an easy positioning of the system at the base of the tank and a quick insertion of the washing head inside, with the aid of a manual crank handle. The carts are designed to be equipped with a UBT series washing head, ideal for a complete medium pressure cleaning

The dimensions are explanatory, please contact us for further information.

## **ADVANTAGES**

High portability Stability and resistance Easy to install and to use 360° cleaning of the tank