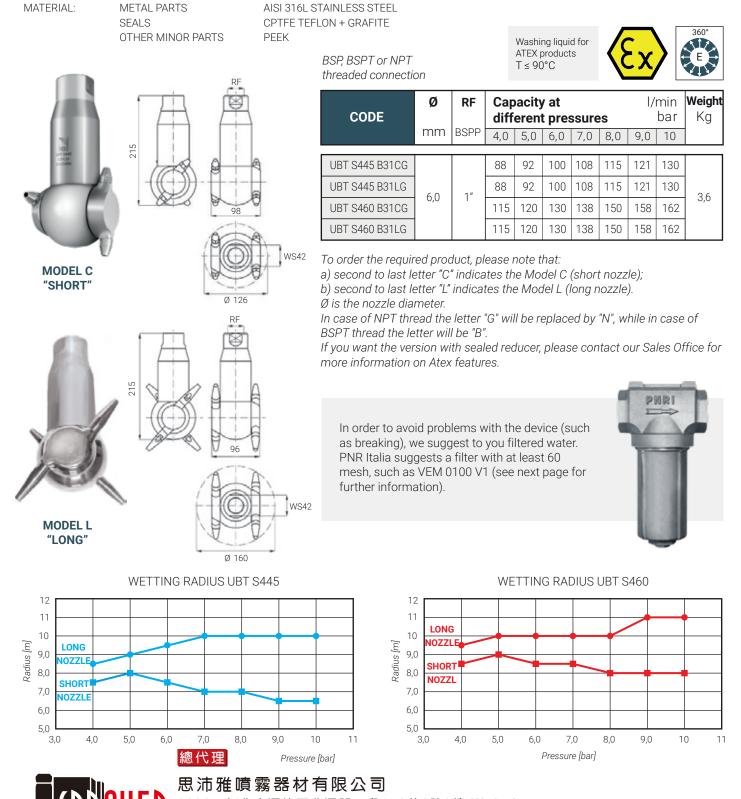

## UBT

The UBT series tank wash heads are very sophisticated devices, designed with a robust structure and constructed with the latest technology to allow for high performance and providing excellent disinfection after each wash cycle. These characteristics are ideal for the automatic cleaning of industrial tanks and vessels. The nozzle movement is operated through an internal epicyclical gear reducer which enables to drive the jet paths according to a preset grid over the tank surface, providing a perfect cleaning of every single area inside the tank. Each side hub is equipped with two nozzles.

Depending on the application, two different types of nozzle can be used:

- Short nozzle: length 20 mm (Model C)

- Long nozzle: length 50 mm (Model L)

Each side hub is equipped with two nozzles whose orifice diameter determines the total water flow rate.