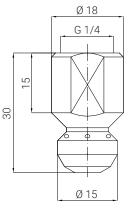

CONNECTION: 1/8" BSPP, 1/4" BSPP

UCA

| CODE        | Capacity<br>at different pressures |      |      |      |      | l/min<br>bar | Ø holes |
|-------------|------------------------------------|------|------|------|------|--------------|---------|
|             | 3,0                                | 10   | 30   | 70   | 90   | 100          | mm      |
| UCA 1900 zz | 1,80                               | 3,10 | 5,10 | 8,00 | 9,10 | 9,40         | 0,6     |
| UCA 2160 zz | 3,30                               | 5,70 | 9,40 | 14,1 | 15,9 | 16,7         | 0,8     |
| UCB 2285 zz | 5,20                               | 9,5  | 16,5 | 25,1 | 28,5 | 30,0         | 1,0     |
| UCB 2405 zz | 7,45                               | 13,6 | 23,6 | 36,0 | 40,7 | 43,0         | 1,2     |