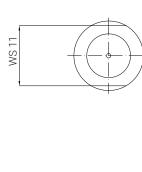

Different flow rates are available, depending on the connection and on the dimension of the holes of the head.

MATERIAL:

AISI 303 STAINLESS STEEL, AISI 304 S.S., AISI 316L S.S., AISI 416 STAINLESS STEEL HARDENED, BRASS

CONNECTION: 1/8" BSPP, 1/4" BSPP

UCA

| CODE        | Capacity<br>at different pressures |      |      |      |      | l/min<br>bar | Ø holes |
|-------------|------------------------------------|------|------|------|------|--------------|---------|
|             | 3,0                                | 10   | 30   | 70   | 90   | 100          | mm      |
| UCA 1900 zz | 1,80                               | 3,10 | 5,10 | 8,00 | 9,10 | 9,40         | 0,6     |
| UCA 2160 zz | 3,30                               | 5,70 | 9,40 | 14,1 | 15,9 | 16,7         | 0,8     |
| UCB 2285 zz | 5,20                               | 9,5  | 16,5 | 25,1 | 28,5 | 30,0         | 1,0     |
| UCB 2405 zz | 7,45                               | 13,6 | 23,6 | 36,0 | 40,7 | 43,0         | 1,2     |