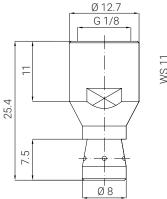

Different flow rates are available, depending on the connection and on the dimension of the holes of the head.

MATERIAL:

AISI 303 STAINLESS STEEL, AISI 304 S.S., AISI 316L S.S., AISI 416 STAINLESS STEEL HARDENED, BRASS

CONNECTION: 1/8" BSPP, 1/4" BSPP

UCA

| CODE        | Capacity<br>at different pressures |      |      |      |      | l/min<br>bar | Ø holes |
|-------------|------------------------------------|------|------|------|------|--------------|---------|
|             | 3,0                                | 10   | 30   | 70   | 90   | 100          | mm      |
| UCA 1900 zz | 1,80                               | 3,10 | 5,10 | 8,00 | 9,10 | 9,40         | 0,6     |
| UCA 2160 zz | 3,30                               | 5,70 | 9,40 | 14,1 | 15,9 | 16,7         | 0,8     |
| UCB 2285 zz | 5,20                               | 9,5  | 16,5 | 25,1 | 28,5 | 30,0         | 1,0     |
| UCB 2405 zz | 7,45                               | 13,6 | 23,6 | 36,0 | 40,7 | 43,0         | 1,2     |