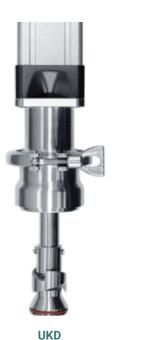

## UKD / UKR

Our new UK tank washer is a revolution in retractor design, as it offers at the same time greater efficiency, extreme flexibility and an easier operation capability.

We put aside the bulky stainless-steel construction and operate our washing head via a pneumatic drive or CNC. Hence the following advantages:

Of course, you can use our new UK retractor as a standard one, which is installing on it a rotating head from our UBD series.

MATERIAL: AISI 316L S.S., EPDM, TEFLON/PEEK

| STROKE                     | A   | В   | С   | D   | E    | ĥ  | Q  | D1* | D2 | D3  | D4                                | ws | RG1  | RG2  | RG3  |
|----------------------------|-----|-----|-----|-----|------|----|----|-----|----|-----|-----------------------------------|----|------|------|------|
| 100 ÷ 500<br>STEP 50<br>mm | 260 | 108 | ~60 | ~40 | ~120 | 50 | 75 | 65  | 42 | ~90 | 77,5<br>DIN 32676-C<br>2″ 1/2 T.C | 30 | 1/2" | 3/8" | 3/8" |