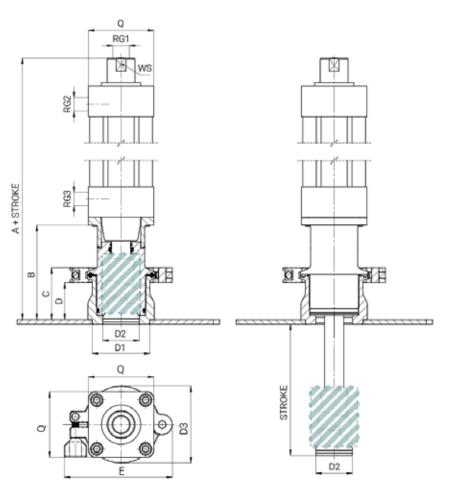

Of course, you can use our new UK retractor as a standard one, which is installing on it a rotating head from our UBD series.

MATERIAL: AISI 316L S.S., EPDM, TEFLON/PEEK

| STROKE                     | A   | В   | С   | D   | E    | ĥ  | Q  | D1* | D2 | D3  | D4                                | ws | RG1  | RG2  | RG3  |
|----------------------------|-----|-----|-----|-----|------|----|----|-----|----|-----|-----------------------------------|----|------|------|------|
| 100 ÷ 500<br>STEP 50<br>mm | 260 | 108 | ~60 | ~40 | ~120 | 50 | 75 | 65  | 42 | ~90 | 77,5<br>DIN 32676-C<br>2″ 1/2 T.C | 30 | 1/2" | 3/8" | 3/8" |

\* This must be the hole of the tank. RG1: fluid inlet connection. RG2, RG3: air inlet connection to extend / retract

The pneumatic cylinder is equipped with special positioning sensors that generate digital signals when the washing vvheads is either in fully extended or fully retracted positions.