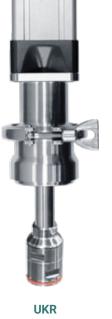

## UKD / UKR

Our new UK tank washer is a revolution in retractor design, as it offers at the same time greater efficiency, extreme flexibility and an easier operation capability.

We put aside the bulky stainless-steel construction and operate our washing head via a pneumatic drive or CNC. Hence the following advantages:

Of course, you can use our new UK retractor as a standard one, which is installing on it a rotating head from our UBD series.

MATERIAL: AISI 316L S.S., EPDM, TEFLON/PEEK

| STROKE                     | A   | В   | С   | D   | E    | ĥ  | Q  | D1* | D2 | D3  | D4                                | ws | RG1  | RG2  | RG3  |
|----------------------------|-----|-----|-----|-----|------|----|----|-----|----|-----|-----------------------------------|----|------|------|------|
| 100 ÷ 500<br>STEP 50<br>mm | 260 | 108 | ~60 | ~40 | ~120 | 50 | 75 | 65  | 42 | ~90 | 77,5<br>DIN 32676-C<br>2″ 1/2 T.C | 30 | 1/2" | 3/8" | 3/8" |