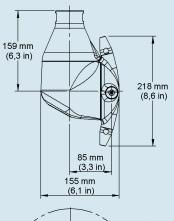

ygienic Equipment Design Group).

#### **Typical Cleaning Methods:**

- + Fixed Installed CIP Systems
- + Multi-Tank Solution Recovery
- + Single Use / Single Pass
- + Single Use / Recirculatory

#### **Typical applications**

- + Process vessels and reactors
- + Storage tanks
- + Transportations tanks
- + Fermenters
- + Yeast propagation

# **KEY FEATURES**

Bio 25 is an advanced tank cleaning machine specially developed for:

- + Food & Dairy
- + Pharmaceutical
- + Chemical Processing
- + Transportation
- + Beverage

### Where

- + Self-cleaning required
- + Low fluid consumption
- + Hygienic design







# 思沛雅噴霧器材有限公司

22205 新北市深坑區北深路三段270巷8號3樓 TEL. 02-8662-6968 FAX. 02-8662-6967 Website:www.sprayernozzle.com.tw E-mail:sales@sprayernozzle.com.tw







#### Dimensions





(Ø 7,3 in)





## **Specifications**

| Flow                    | 6-45 m <sup>3</sup> /h                |
|-------------------------|---------------------------------------|
| Inlet pressure          | 4-10 bar                              |
| Max pressure            | 12 bar                                |
| Recommended pressure    | 6 bar                                 |
| Max temperature         | 95°C                                  |
| Max ambient temperature | 140°C                                 |
| Weight                  | 7 kg                                  |
| Connections standards   | 1,5" BSP, NPT                         |
| Material                | AISI 316, PTFE, PEEK, Tungsten, AI2O3 |
| Lubrication             | Cleaning media                        |





Scanjet Systems AB P