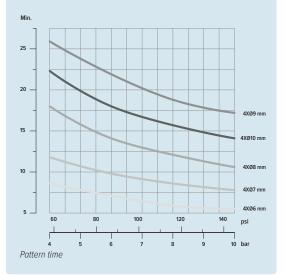

## **Specifications**

| Flow                    | 6-45 m <sup>3</sup> /h                |
|-------------------------|---------------------------------------|
| Inlet pressure          | 4-10 bar                              |
| Max pressure            | 12 bar                                |
| Recommended pressure    | 6 bar                                 |
| Max temperature         | 95°C                                  |
| Max ambient temperature | 140°C                                 |
| Weight                  | 7 kg                                  |
| Connections standards   | 1,5" BSP, NPT                         |
| Material                | AISI 316, PTFE, PEEK, Tungsten, AI2O3 |
| Lubrication             | Cleaning media                        |