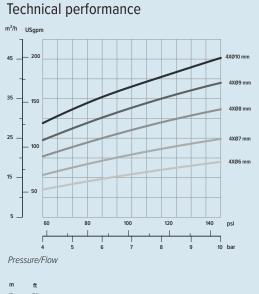

## **Specifications**

| Flow                    | 6-45 m <sup>3</sup> /h                |
|-------------------------|---------------------------------------|
| Inlet pressure          | 4-10 bar                              |
| Max pressure            | 12 bar                                |
| Recommended pressure    | 6 bar                                 |
| Max temperature         | 95°C                                  |
| Max ambient temperature | 140°C                                 |
| Weight                  | 7 kg                                  |
| Connections standards   | 1,5" BSP, NPT                         |
| Material                | AISI 316, PTFE, PEEK, Tungsten, AI2O3 |
| Lubrication             | Cleaning media                        |