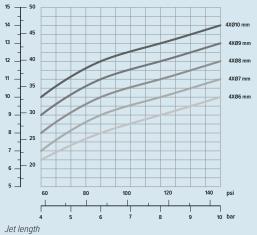

## **Specifications**

| Flow                    | 6-45 m <sup>3</sup> /h                |
|-------------------------|---------------------------------------|
| Inlet pressure          | 4-10 bar                              |
| Max pressure            | 12 bar                                |
| Recommended pressure    | 6 bar                                 |
| Max temperature         | 95°C                                  |
| Max ambient temperature | 140°C                                 |
| Weight                  | 7 kg                                  |
| Connections standards   | 1,5" BSP, NPT                         |
| Material                | AISI 316, PTFE, PEEK, Tungsten, AI2O3 |
| Lubrication             | Cleaning media                        |