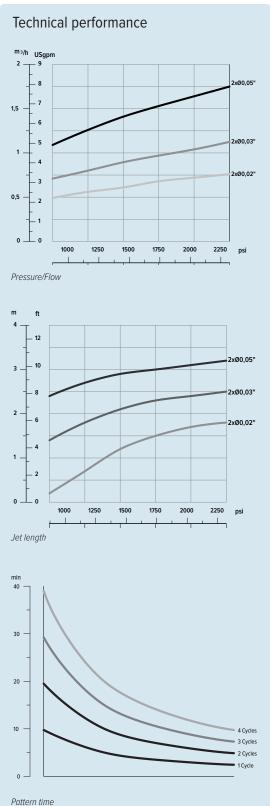

### Technical performance m³/h USapm 12 10 4xØ0.02" 2 1750 2000 2250 1250 1500 Pressure/Flow 4xØ0.05