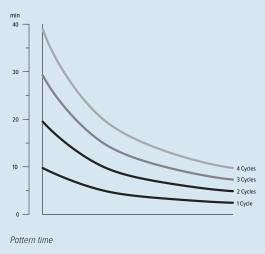

#### KEY FEATURES

- + Electrical external drive
- + Fixed or portable
- + Bayonet coupling
- + High impact
- + Low volume

|                                    | Specifications                                                                                                                                                                         |                                                                                                                                       |
|------------------------------------|----------------------------------------------------------------------------------------------------------------------------------------------------------------------------------------|---------------------------------------------------------------------------------------------------------------------------------------|
| 4 Cycles 3 Cycles 2 Cycles 1 Cycle | Flow Inlet pressure Max pressure Recommended pressure Max temperature Rotation speed Full cleaning cycle Standard length Weight Inlet connection Tank connection Materials Lubrication | 10-45 l/min 50-150 bar 12 bar 5-6 bar 95°C 4 rpm 12 min 0,5 or 1 m 6,2 kg G 3/8" Bayonet coupling AISI 316, PTFE, PEEK Cleaning Media |