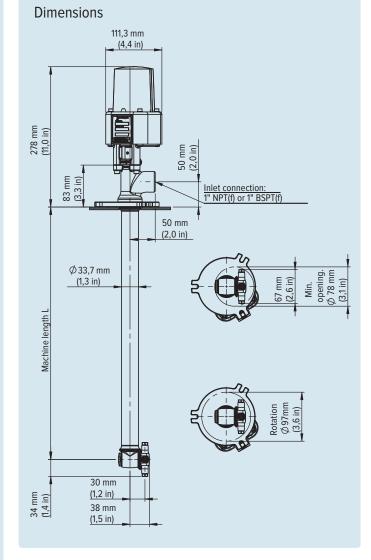

#### KEY FEATURES

- + Electrical external drive
- + Fixed or portable
- + Bayonet coupling
- + High impact
- + Low volume

|                                    | Specifications                                                                                                                                                                         |                                                                                                                                       |
|------------------------------------|----------------------------------------------------------------------------------------------------------------------------------------------------------------------------------------|---------------------------------------------------------------------------------------------------------------------------------------|
| 4 Cycles 3 Cycles 2 Cycles 1 Cycle | Flow Inlet pressure Max pressure Recommended pressure Max temperature Rotation speed Full cleaning cycle Standard length Weight Inlet connection Tank connection Materials Lubrication | 10-45 l/min 50-150 bar 12 bar 5-6 bar 95°C 4 rpm 12 min 0,5 or 1 m 6,2 kg G 3/8" Bayonet coupling AISI 316, PTFE, PEEK Cleaning Media |

### **Specifications**

| 10-45 l/min          |
|----------------------|
| 50-150 bar           |
| 12 bar               |
| 5–6 bar              |
| 95°C                 |
| 4 rpm                |
| 12 min               |
| 0,5 or 1 m           |
| 6,2 kg               |
| G 3/8"               |
| Bayonet coupling     |
| AISI 316, PTFE, PEEK |
| Cleaning Media       |
|                      |
|                      |