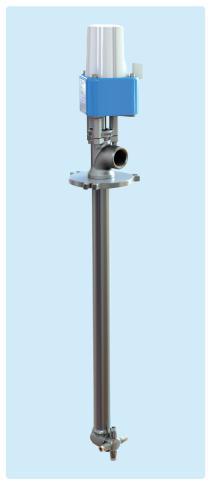

## **SC 20E HP/2**

Scanjet tank cleaning equipment

The SC 20E is a tank cleaning machine specially developed for the cleaning of small industrial tanks where product residues are hard to remove and cleaning volumes need to be kept to a minimum. The device can either be used on a fixed installed or portable basis and is available in two, three or four nozzle configurations. The external drive is an electrical motor being 230V(AC) although other alternatives are available on request.

Tank connection is a bayonet coupling making it easy to remove the machine from the tank without the need for tools. The tank connection is protected by a blind cover during periods of machine removal.

#### KEY FEATURES

- + Electrical external drive
- + Fixed or portable
- + Bayonet coupling
- + High impact
- + Low volume

|                                    | Specifications                                                                                                                                                                         |                                                                                                                                       |
|------------------------------------|----------------------------------------------------------------------------------------------------------------------------------------------------------------------------------------|---------------------------------------------------------------------------------------------------------------------------------------|
| 4 Cycles 3 Cycles 2 Cycles 1 Cycle | Flow Inlet pressure Max pressure Recommended pressure Max temperature Rotation speed Full cleaning cycle Standard length Weight Inlet connection Tank connection Materials Lubrication | 10-45 l/min 50-150 bar 12 bar 5-6 bar 95°C 4 rpm 12 min 0,5 or 1 m 6,2 kg G 3/8" Bayonet coupling AISI 316, PTFE, PEEK Cleaning Media |

#### KEY FEATURES

- + Electrical external drive
- + Fixed or portable
- + Bayonet coupling
- + High impact
- + Low volume

The SC 20E is a tank cleaning machine specially developed for the cleaning of small industrial tanks where product residues are hard to remove and cleaning volumes need to be kept to a minimum. The device can either be used on a fixed installed or portable basis and is available in two, three or four nozzle configurations. The external drive is an electrical motor being 230V(AC) although other alternatives are available on request.