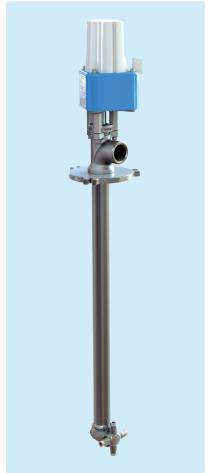

## **SC 20E HP/2**

Scanjet tank cleaning equipment

The SC 20E is a tank cleaning machine specially developed for the cleaning of small industrial tanks where product residues are hard to remove and cleaning volumes need to be kept to a minimum. The device can either be used on a fixed installed or portable basis and is available in two, three or four nozzle configurations. The external drive is an electrical motor being 230V(AC) although other alternatives are available on request.

Tank connection is a bayonet coupling making it easy to remove the machine from the tank without the need for tools. The tank connection is protected by a blind cover during periods of machine removal.

#### KEY FEATURES

- + Electrical external drive
- + Fixed or portable
- + Bayonet coupling
- + High impact
- + Low volume

|                                    | Specifications                                                                                                                                                                         |                                                                                                                                       |
|------------------------------------|----------------------------------------------------------------------------------------------------------------------------------------------------------------------------------------|---------------------------------------------------------------------------------------------------------------------------------------|
| 4 Cycles 3 Cycles 2 Cycles 1 Cycle | Flow Inlet pressure Max pressure Recommended pressure Max temperature Rotation speed Full cleaning cycle Standard length Weight Inlet connection Tank connection Materials Lubrication | 10-45 l/min 50-150 bar 12 bar 5-6 bar 95°C 4 rpm 12 min 0,5 or 1 m 6,2 kg G 3/8" Bayonet coupling AISI 316, PTFE, PEEK Cleaning Media |

#### KEY FEATURES

- + Electrical external drive
- + Fixed or portable
- + Bayonet coupling
- + High impact
- + Low volume

The SC 20E is a tank cleaning machine specially developed for the cleaning of small industrial tanks where product residues are hard to remove and cleaning volumes need to be kept to a minimum. The device can either be used on a fixed installed or portable basis and is available in two, three or four nozzle configurations. The external drive is an electrical motor being 230V(AC) although other alternatives are available on request.