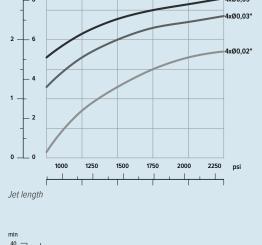

### Technical performance m³/h USapm 12 10 4xØ0.02" 2 1750 2000 2250 1250 1500 Pressure/Flow 4xØ0.05