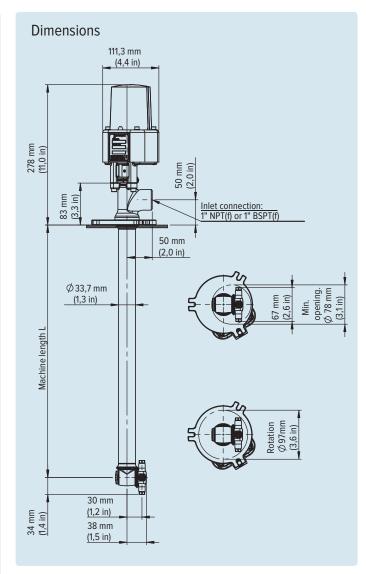

#### KEY FEATURES

- + Electrical external drive
- + Fixed or portable
- + Bayonet coupling
- + High impact
- + Low volume

|                                    | Specifications                                                                                                                                                                         |                                                                                                                                       |
|------------------------------------|----------------------------------------------------------------------------------------------------------------------------------------------------------------------------------------|---------------------------------------------------------------------------------------------------------------------------------------|
| 4 Cycles 3 Cycles 2 Cycles 1 Cycle | Flow Inlet pressure Max pressure Recommended pressure Max temperature Rotation speed Full cleaning cycle Standard length Weight Inlet connection Tank connection Materials Lubrication | 10-45 l/min 50-150 bar 12 bar 5-6 bar 95°C 4 rpm 12 min 0,5 or 1 m 6,2 kg G 3/8" Bayonet coupling AISI 316, PTFE, PEEK Cleaning Media |

### **Specifications**

| 10-45 l/min          |
|----------------------|
| 50-150 bar           |
| 12 bar               |
| 5–6 bar              |
| 95°C                 |
| 4 rpm                |
| 12 min               |
| 0,5 or 1 m           |
| 6,2 kg               |
| G 3/8"               |
| Bayonet coupling     |
| AISI 316, PTFE, PEEK |
| Cleaning Media       |
|                      |
|                      |