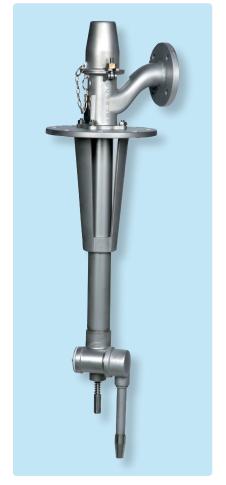

SC 30A consists of two main parts; one washing unit that is installed in the tank and one portable air driven drive unit SC 100, SC 100 PW or SC 180 for operation. The drive unit can be exchanged or removed without exposing the tank to the outside atmosphere. As option the SC 30A can be provided with a free selection of single nozzle levels giving a tailor-made installation for each specific need.

#### **Specifications** Flow 5-16 m<sup>3</sup>/h Inlet pressure 3-10 bar Max pressure 12 bar 6 bar Recommended pressure Max temperature 95°C Max ambient temperature 140°C 5,1 kg See model # table Connections standards Material AISI 316, PTFE, PEEK Lubrication Cleaning media SC 101 **SC 101PW** SC 180 0,5 - 0,7 MPa 0,5 - 0,7 MPa 0,5 - 0,7 MPa Air pressure 250 l/min 250 l/min 450 l/min Air consumption RPM 0,5 - 5,0 0,5 - 2,0 1,0 - 5,0 1,5°, 3°, 4,5°, 30° PW Elevation 3° 7,2°