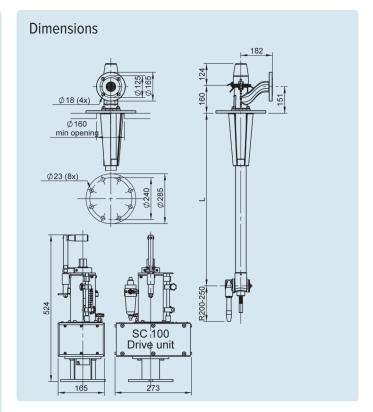

#### **Specifications** Flow 5-16 m<sup>3</sup>/h Inlet pressure 3-10 bar Max pressure 12 bar 6 bar Recommended pressure Max temperature 95°C Max ambient temperature 140°C 5,1 kg See model # table Connections standards Material AISI 316, PTFE, PEEK Lubrication Cleaning media SC 101 **SC 101PW** SC 180 0,5 - 0,7 MPa 0,5 - 0,7 MPa 0,5 - 0,7 MPa Air pressure 250 l/min 250 l/min 450 l/min Air consumption RPM 0,5 - 5,0 0,5 - 2,0 1,0 - 5,0 1,5°, 3°, 4,5°, 30° PW Elevation 3° 7,2°