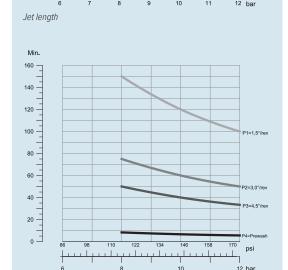

#### Technical performance m³/h USgpm Ø 26 mm - 286 264 Ø 24 mm 60 -- 242 50 - 220 Ø 20 mm - 198 - 176 Ø 18 mm - 154 - 132 Ø 16 mm 110 Ø 14 mm 20 - 88 Ø 12 mm - 66 Ø 10 mm 10 - 44 Ø8mm - 22 Pressure/Flow 32 30 - 90 28 - 80 26 - 70 24

#### **Specifications** Flow 5-16 m<sup>3</sup>/h Inlet pressure 3-10 bar Max pressure 12 bar 6 bar Recommended pressure Max temperature 95°C Max ambient temperature 140°C 5,1 kg See model # table Connections standards Material AISI 316, PTFE, PEEK Lubrication Cleaning media SC 101 **SC 101PW** SC 180 0,5 - 0,7 MPa 0,5 - 0,7 MPa 0,5 - 0,7 MPa Air pressure 250 l/min 250 l/min 450 l/min Air consumption RPM 0,5 - 5,0 0,5 - 2,0 1,0 - 5,0 1,5°, 3°, 4,5°, 30° PW Elevation 3° 7,2°