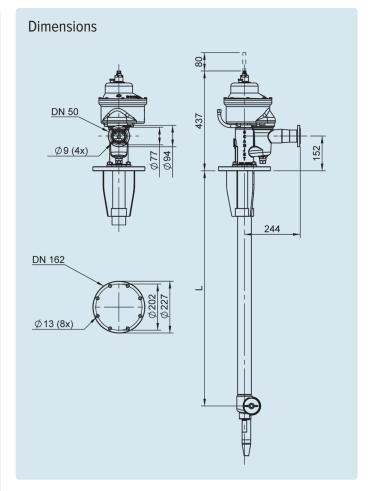

## Specifications

| Flow                                        | 5-65 m³/h                             |
|---------------------------------------------|---------------------------------------|
| Inlet pressure                              | 6-12 bar                              |
| Max pressure                                | 14 bar                                |
| Recommended pressure                        | 8 bar                                 |
| Max temperature                             | 95°C                                  |
| Rotation speed                              | 1-1,6 rpm                             |
| Standard length                             | 1000 mm                               |
| Weight<br>Per additional meter of main pipe | 43 kg<br>10 kg                        |
| Tank connection                             | DN 162, DIN-11864-BF-A41*1,5-N-1,4404 |
| Inlet connection                            | DN 50, DIN-11864-BF-A41*1,5-N-1,4404  |
| Materials                                   | AISI 316, PTFE, Viton                 |
| Lubrication                                 | Cleaning Media                        |
|                                             |                                       |