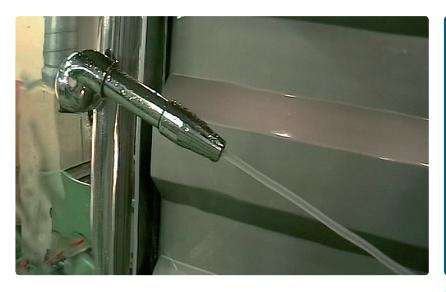

The single nozzle design delivers a solid and powerful jet with an optimized cleaning result on all tank surfaces. It comprises a unique separated turning and lifting moment with a rapid manual overdrive for sector cleaning setting.