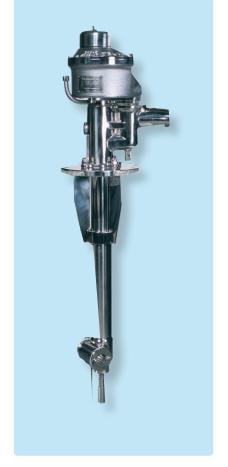

### KEY FEATURES

- + Aseptic
- + Internally and externally polished to 0,8 micron
- + Alcohol filled cofferdam available

SC 30TA is the first single nozzle aseptically designed programmable tank cleaning machine suited to large tank installations. The unit is internally and externally polished to end user specification and can also be delivered with alcohol cofferdams between the drive unit and tank atmosphere.

The single nozzle design delivers a solid and powerful jet with an optimized cleaning result on all tank surfaces. It comprises a unique separated turning and lifting moment with a rapid manual overdrive for sector cleaning setting.