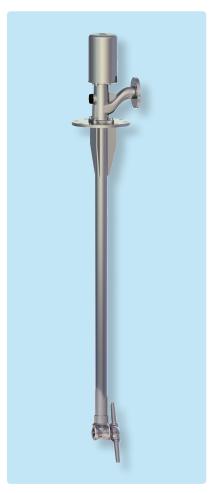

# SC 40RA

Scanjet tank cleaning equipment

The SC 40RA is an air driven externally powered automated tank cleaning machine. Both 2 nozzle and 4 nozzle versions are available with all wetted parts constructed of 316 stainless steel and other highly corrosion resistant materials.

### **KEY FEATURES**

- + Removable drive
- + Easy installation
- + Controllable rotation
- + 2 & 4 nozzle design
- + Very low pressure drop
- + Quiet operation
- + CE rated
- + Self draining