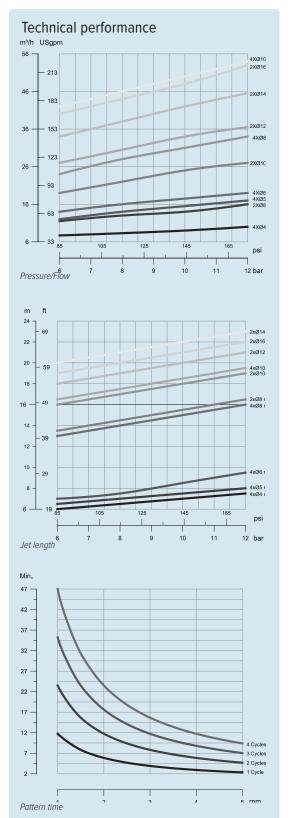

## **Specifications**

| Flow                              | 5-55 m <sup>3</sup> /h |
|-----------------------------------|------------------------|
| Inlet pressure                    | 0,6-1,2 MPa            |
| Max pressure                      | 1,4 MPa                |
| Recommended pressure              | 0,8 MPa                |
| Max temperature                   | 95°C                   |
| Rotation speed                    | 1-5 rpm                |
| Standard length                   | 1500 mm                |
| Weight                            | 38 kg                  |
| Per additional meter of main pipe | 10 kg                  |
| Tank connection                   | PN16 DN150             |
| Inlet connection                  | PN16 DN50              |
| Materials                         | AISI 316, PTFE, Viton  |
| Lubrication                       | Cleaning Media         |
| Drive unit                        | Air motor              |
|                                   |                        |