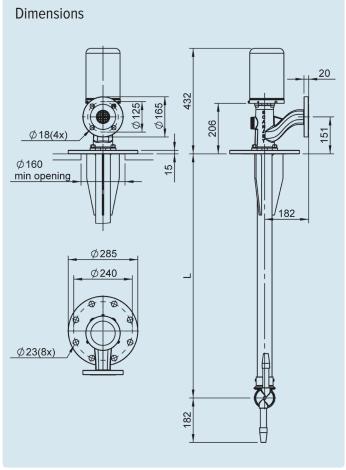

## **Specifications**

| Flow                              | 5-55 m <sup>3</sup> /h |
|-----------------------------------|------------------------|
| Inlet pressure                    | 0,6-1,2 MPa            |
| Max pressure                      | 1,4 MPa                |
| Recommended pressure              | 0,8 MPa                |
| Max temperature                   | 95°C                   |
| Rotation speed                    | 1-5 rpm                |
| Standard length                   | 1500 mm                |
| Weight                            | 38 kg                  |
| Per additional meter of main pipe | 10 kg                  |
| Tank connection                   | PN16 DN150             |
| Inlet connection                  | PN16 DN50              |
| Materials                         | AISI 316, PTFE, Viton  |
| Lubrication                       | Cleaning Media         |
| Drive unit                        | Air motor              |
|                                   |                        |