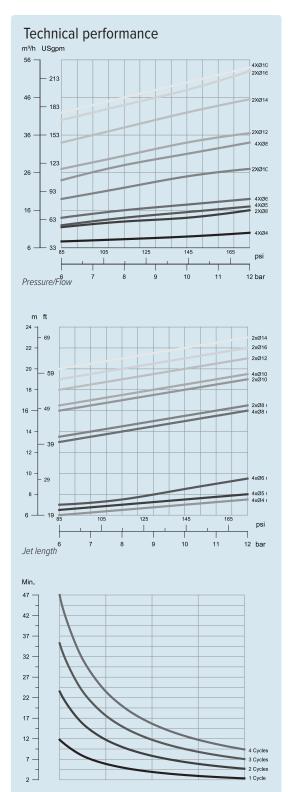

## Specifications

| Flow                              | 5-55 m <sup>3</sup> /h |
|-----------------------------------|------------------------|
| Inlet pressure                    | 0,6-1,2 MPa            |
| Max pressure                      | 1,4 MPa                |
| Recommended pressure              | 0,8 MPa                |
| Max temperature                   | 95°C                   |
| Rotation speed                    | 1-5 rpm                |
| Standard length                   | 1500 mm                |
| Weight                            | 38 kg                  |
| Per additional meter of main pipe | 10 kg                  |
| Tank connection                   | PN16 DN150             |
| Inlet connection                  | PN16 DN50              |
| Materials                         | AISI 316, PTFE, Viton  |
| Lubrication                       | Cleaning Media         |
| Drive unit                        | Electric engine        |
|                                   |                        |