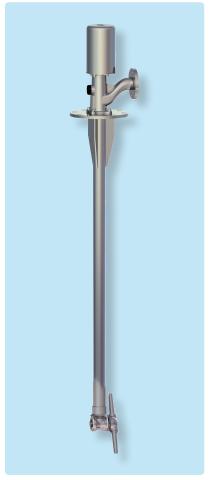

# SC 40RE

Scanjet tank cleaning equipment

The SC 40RE is an electric driven externally powered automated tank cleaning machine. Both 2 nozzle and 4 nozzle versions are available with all wetted parts constructed of 316 stainless steel and other highly corrosion resistant materials.

## **KEY FEATURES**

- + Removable drive
- + Easy installation
- + Controllable rotation
- + 2 & 4 nozzle design
- + Very low pressure drop
- + Quiet operation
- + CE rated
- + Self draining