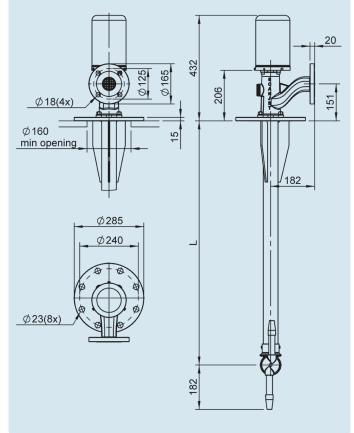

# 思沛雅噴霧器材有限公司

22205 新北市深坑區北深路三段270巷8號3樓 TEL. 02-8662-6968 FAX. 02-8662-6967 Website : www.sprayernozzle.com.tw E-mail : sales@sprayernozzle.com.tw

Dimensions

## Specifications

| Flow                              | 5-55 m <sup>3</sup> /h |
|-----------------------------------|------------------------|
| Inlet pressure                    | 0,6-1,2 MPa            |
| Max pressure                      | 1,4 MPa                |
| Recommended pressure              | 0,8 MPa                |
| Max temperature                   | 95°C                   |
| Rotation speed                    | 1-5 rpm                |
| Standard length                   | 1500 mm                |
| Weight                            | 38 kg                  |
| Per additional meter of main pipe | 10 kg                  |
| Tank connection                   | PN16 DN150             |
| Inlet connection                  | PN16 DN50              |
| Materials                         | AISI 316, PTFE, Viton  |
| Lubrication                       | Cleaning Media         |
| Drive unit                        | Electric engine        |
|                                   |                        |