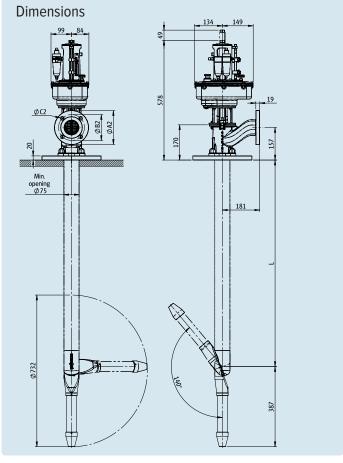

# **Specifications**

0-96 m<sup>3</sup>/h Operating pressure range 0-14 BAR Max pressure 17 BAR Recommended pressure 12 BAR Max temperature 95°C Standard length 1500 mm Weight 53 kg Per additional meter of main pipe 12 kg Material in contact with cleaning media AISI 316, PTFE

## Drive Unit SC160

Drive Type Pneumatic
Air Pressure 4-8 BAR
Max Air Consumption 300 liter/minute
Max Cleaning Pattern 140°
Elevation 2.4°
Rotation speed 0.5-1.5 RPM

We reserve the right to changes without prior notice. Issue 2017–03