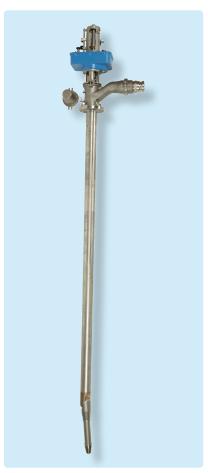

# **SC 60A**

## Crude Oil Storage Tank Cleaning Machine

Scanjet SC 0A is an advanced tank cleaning nozzle system specifically designed for Crude Oil Storage Tanks where tank entry is limited.

The SC 60A has the ability to make entry into the tank via the support legs on floating roof tanks, as well as other openings that may be available on the tank to be cleaned. It can also be programmed for a specific cleaning pattern.

#### **Tank Entry**

The SC 60A is designed to make tank entry for Crude Oil Storage Tanks as easy as possible. To this purpose, the SC 60A can enter a floating roof storage tank via the support legs affixed to the roof of the tank. Just advise us of the mounting flange type (dimensions) and we will fit the SC 60A to your requirements.