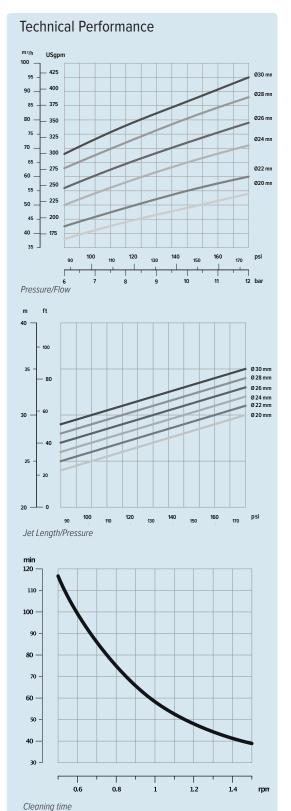

# **Specifications**

0-96 m<sup>3</sup>/h Operating pressure range 0-14 BAR Max pressure 17 BAR Recommended pressure 12 BAR Max temperature 95°C Standard length 1500 mm Weight 53 kg Per additional meter of main pipe 12 kg Material in contact with cleaning media AISI 316, PTFE

## Drive Unit SC160

Drive Type Pneumatic
Air Pressure 4-8 BAR
Max Air Consumption 300 liter/minute
Max Cleaning Pattern 140°
Elevation 2.4°
Rotation speed 0.5-1.5 RPM

We reserve the right to changes without prior notice. Issue 2017–03